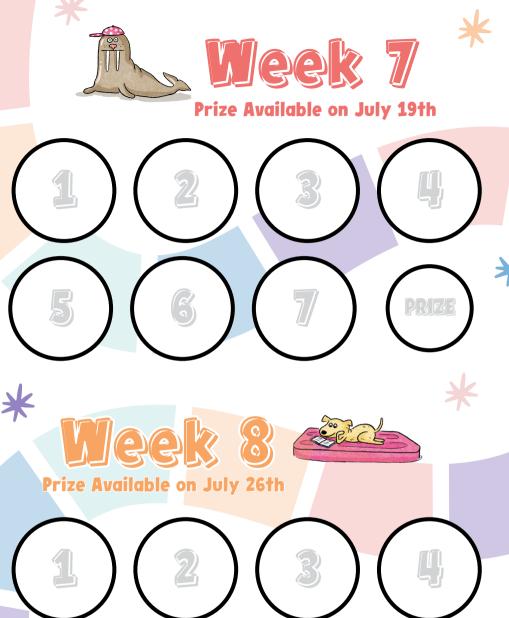

## 2025 Summer Reading Program Reading Log

60

00

R

ou Did

- Color in a circle for each day that you read.
- Once you finish a week, bring it to the library for a raffle ticket and prize!
- Earn extra raffle tickets by completing "side quests" on the last page.
- After 4 weeks of reading, pick out a book of your own to keep!
  Complete all 8 weeks of reading and earn your own library bag!
- We will accept logs for prizes through August 10<sup>th</sup>. Prize winners will be notified August 11<sup>th</sup> and can pick up prizes through the end of August.