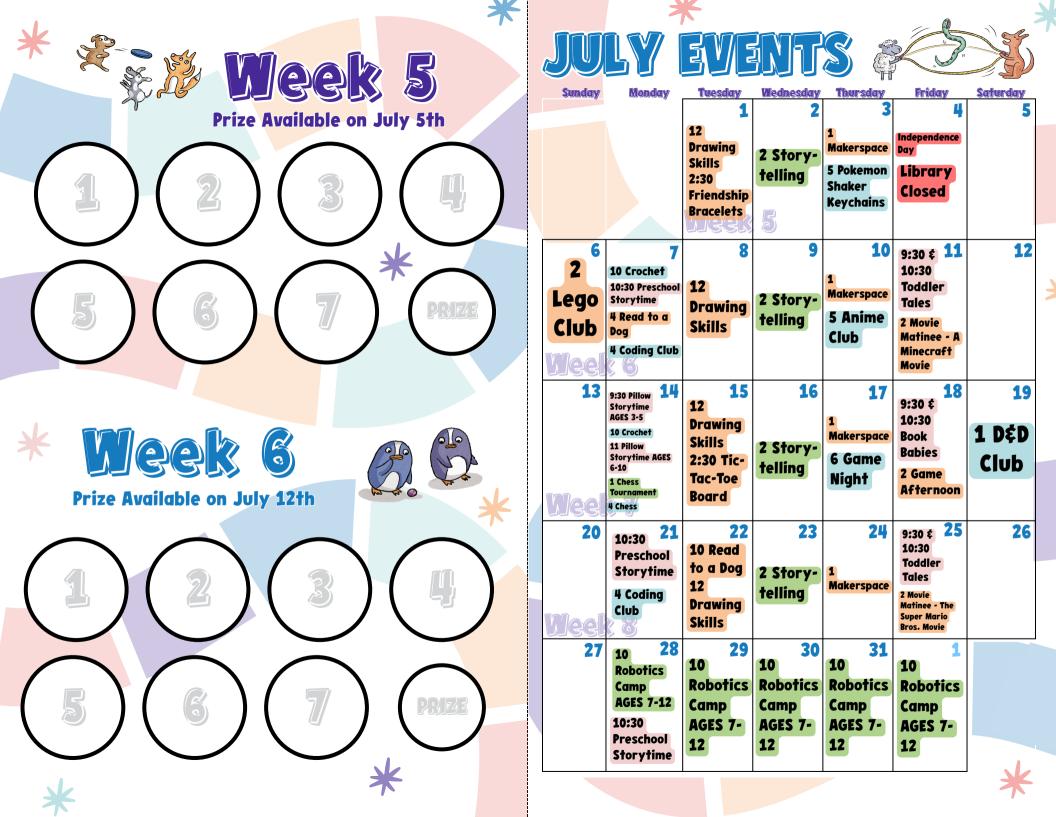

## 2025 Summer Reading Program Reading Log

60

00

R

ou Did

- Color in a circle for each day that you read.
- Once you finish a week, bring it to the library for a raffle ticket and prize!
- Earn extra raffle tickets by completing "side quests" on the last page.
- After 4 weeks of reading, pick out a book of your own to keep!
  Complete all 8 weeks of reading and earn your own library bag!
- We will accept logs for prizes through August 10<sup>th</sup>. Prize winners will be notified August 11<sup>th</sup> and can pick up prizes through the end of August.