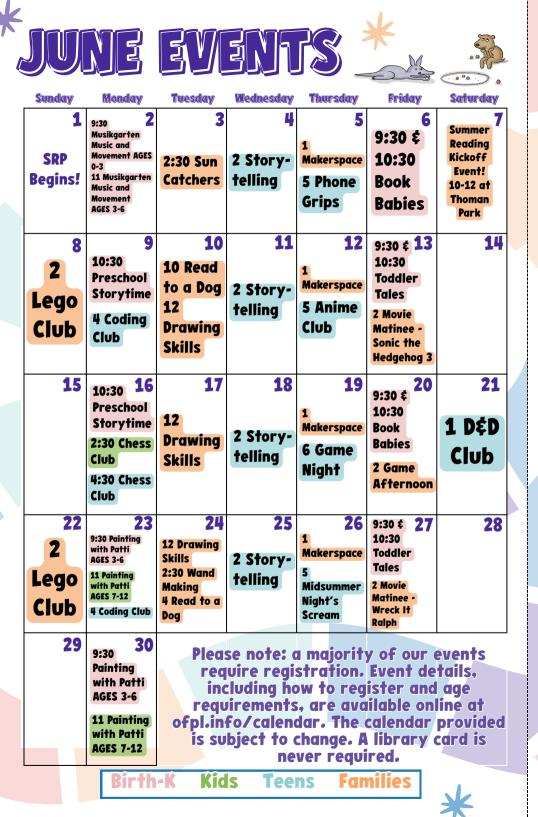

Hours Monday 9AM-8PM Tuesday 9AM-8PM Wednesday 9AM-8PM Thursday 9AM-8PM Friday 9AM-8PM Saturday 9AM-4PM Sunday 1PM-5PM

00

M

0