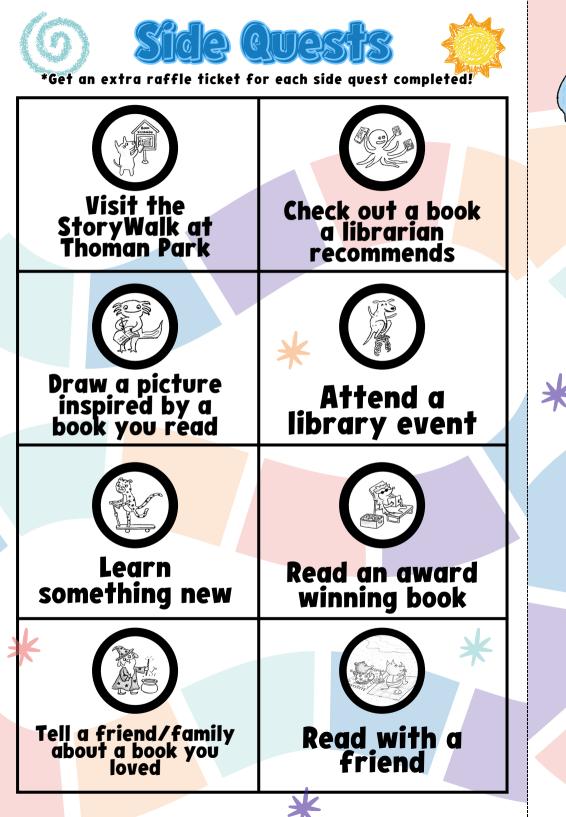

## 2025 Summer Reading Program Reading Log

60

00

R

ou Did

- Color in a circle for each day that you read.
- Once you finish a week, bring it to the library for a raffle ticket and prize!
- Earn extra raffle tickets by completing "side quests" on the last page.
- After 4 weeks of reading, pick out a book of your own to keep!
  Complete all 8 weeks of reading and earn your own library bag!
- We will accept logs for prizes through August 10<sup>th</sup>. Prize winners will be notified August 11<sup>th</sup> and can pick up prizes through the end of August.