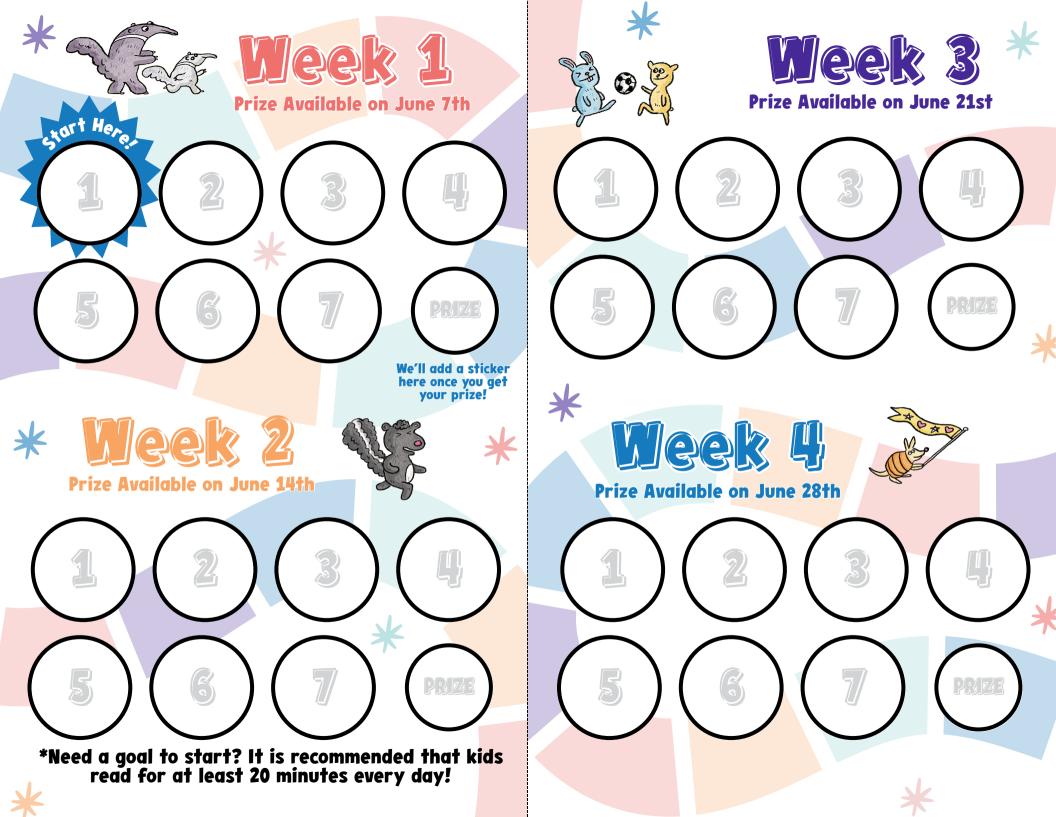

## 2025 Summer Reading Program Reading Log

60

00

R

ou Did

- Color in a circle for each day that you read.
- Once you finish a week, bring it to the library for a raffle ticket and prize!
- Earn extra raffle tickets by completing "side quests" on the last page.
- After 4 weeks of reading, pick out a book of your own to keep!
  Complete all 8 weeks of reading and earn your own library bag!
- We will accept logs for prizes through August 10<sup>th</sup>. Prize winners will be notified August 11<sup>th</sup> and can pick up prizes through the end of August.